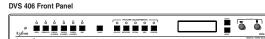

### **Input Selection and Take**

Press the **Input Selection** button to select the desired input. A subsequent input selection must be followed by pressing the **Take** button to select that input. The corresponding input button lights on the DVS 406's front panel.

## **Operation**

The buttons on the IR 901 duplicate the DVS 406's front panel controls for normal operation. The scaler responds to commands from the IR 901 as if that button or knob were pressed or rotated on the scaler. From a distance of no more than 30 feet, the IR 901 sends infrared (IR) signals to the DVS 406 via the scaler's front panel IR sensor.